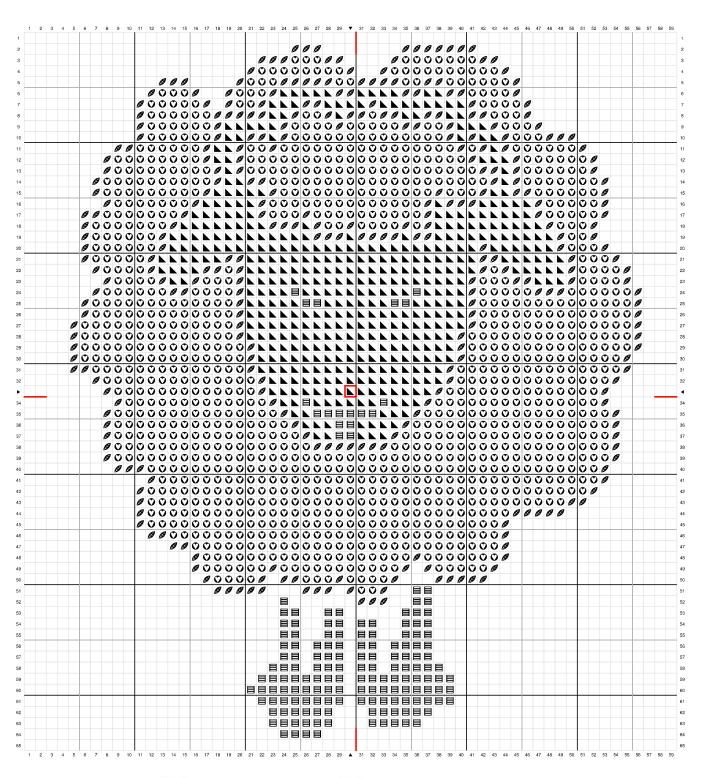

## **WOOLLY WALLACE**

**Cross Stitch Chart** 

## **DESIGN SIZE (W x H):**

Stitches: 59 x 65

Size: 10cm x 12.5cm / 3.93in x 4.92in

## WHAT YOU'LL NEED: -

- 14-Count Aida
- Size 24 Cross Stitch Needle
- DMC Stranded Cottons (Listed underneath pattern, one skein of each required use TWO strands of thread for stitching)
- Scissors