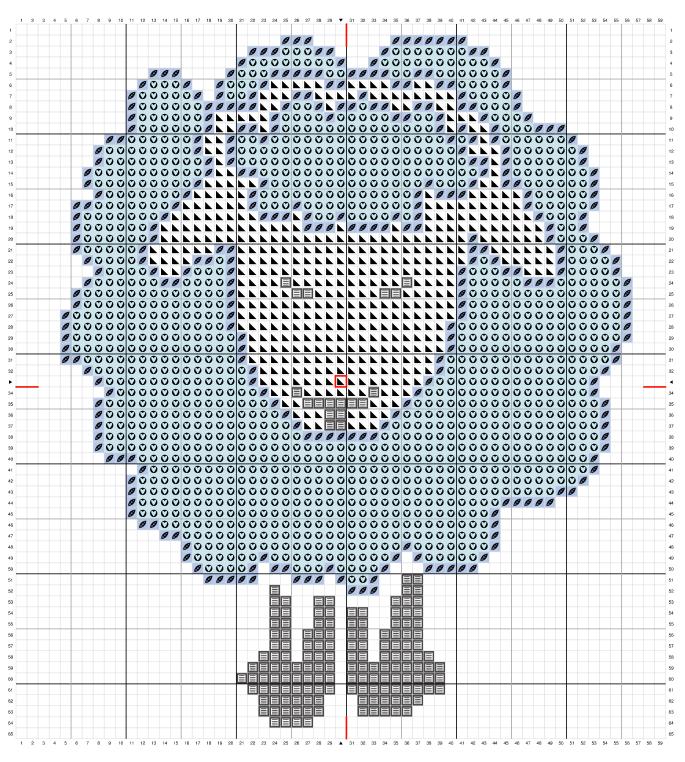

## **WOOLLY WALLACE**

**Cross Stitch Chart** 

## **DESIGN SIZE (W x H):**

Stitches: 59 x 65

Size: 10cm x 12.5cm / 3.93in x 4.92in

## WHAT YOU'LL NEED: -

- 14-Count Aida
- Size 24 Cross Stitch Needle
- DMC Stranded Cottons (Listed underneath pattern, one skein of each required use TWO strands of thread for stitching)
- Scissors